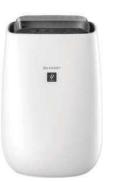

#### - FP-J60M-W

• Coverage area (Sq Ft): 550 • Air flow/CADR (m3/hr): 396

67 PM 2.5 Indicator

Smart Funtion Sensors