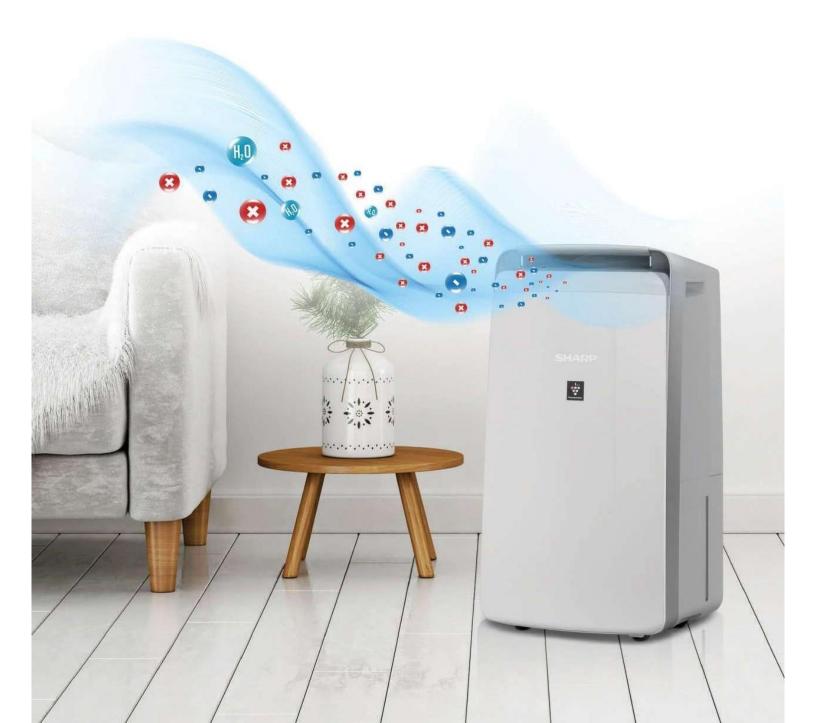

### DEHUMIDIFIER & HUMIDIFIER MANAGES HUMIDITY FOR PLEASANT INDOOR AIR

Whether you live in coastal areas or mountains, there's one issue you can't escape: unsuitable humidity. SHARP's Smart Dehumidifier and Humidifier has a stream of useful and worthy features to maintain ideal moisture.