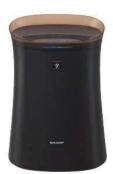

#### **FP-F40E-T**

• Coverage area (Sq Ft): 320 • Air flow/CADR (m3/hr): 240

• Filter life\*: upto 2 years

Ð

Dust

Sensor

NOTE: \*THE FILTER LIFE MAY VARY ACCORDING TO USE AND ENVIRONMENT CONDITIONS