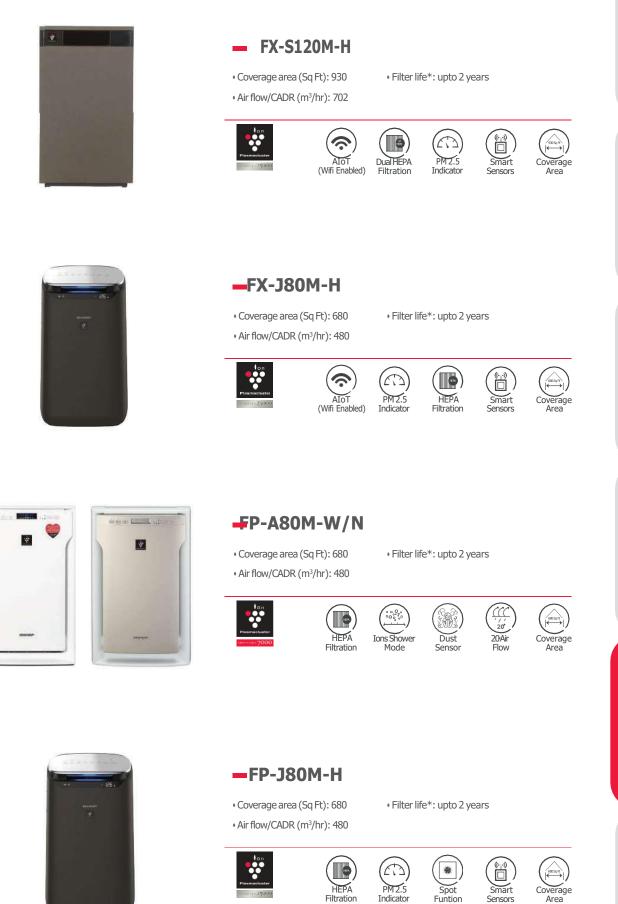

#### Room Air Purifiers

NOTE: \*THE FILTER LIFE MAY VARY ACCORDING TO USE AND ENVIRONMENT CONDITIONS

**AIR PURIFIER** 